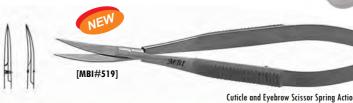

Cuticle and Eyebrow Scissor Spring Action 4.5"

The contents of the tool case can be customized. However the price will vary subject to your selection of items.

This specially designed Implements case is excellent for out clients visits. The cover is made of quality soft touch vinyl. This tool case is available in Black colour and opens and closes by zipper.