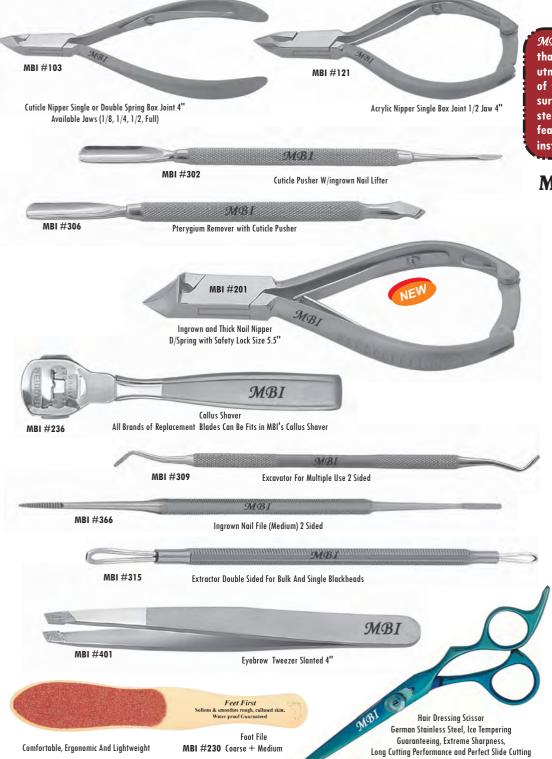

## Manicure & Pedicure Implements

- Cuticle Nippers
- Nail Nippers
- Cuticle Pushers
- \* Tweezers
- Scissors
- **\* Barber Shears**