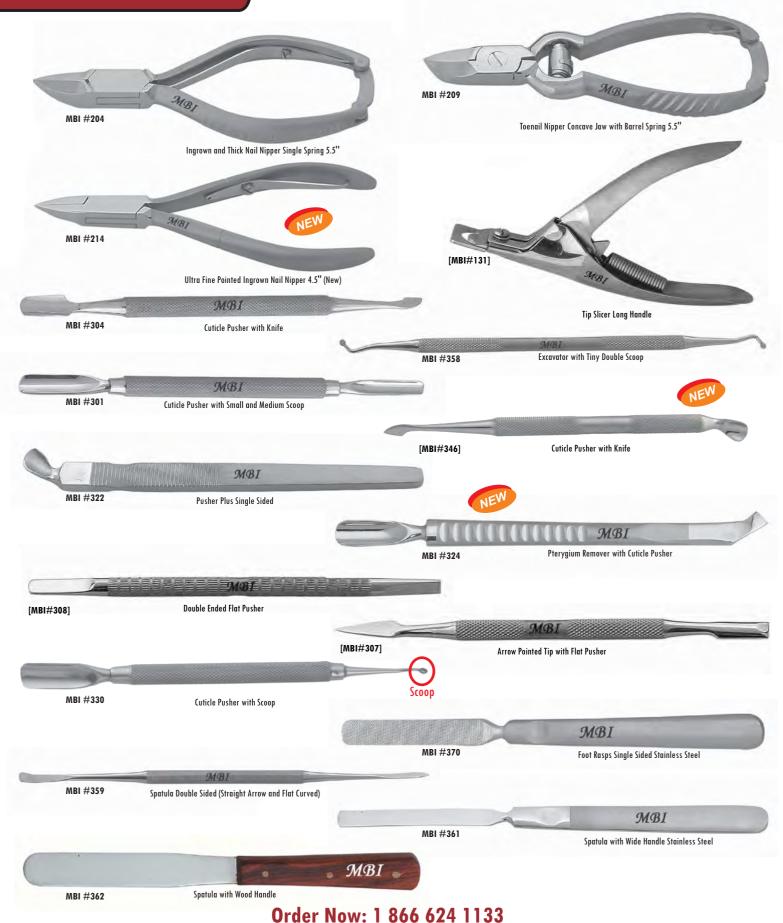

## Manicure & Pedicure Implements

- Cuticle Nippers
- Nail Nippers
- Cuticle Pushers
- \* Tweezers
- Scissors
- **\* Barber Shears**