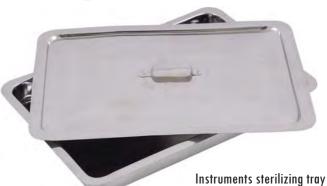

### MBI's RETAIL DISPLAY STAND

**EYEBROW/TWEEZER** 

Kidney Tray 10oz - 6.5"x3.5"x1.5

12oz - 8"x3.5"x1.5" 26oz - 9"x4.5"x2"

48oz - 12"x5.75"x2.25"

MBI # 966 Perforated Sterilizing Tray (Size 10"x4"x2")

with cover (size10"x 8"x2") \*Also available in different sizes.