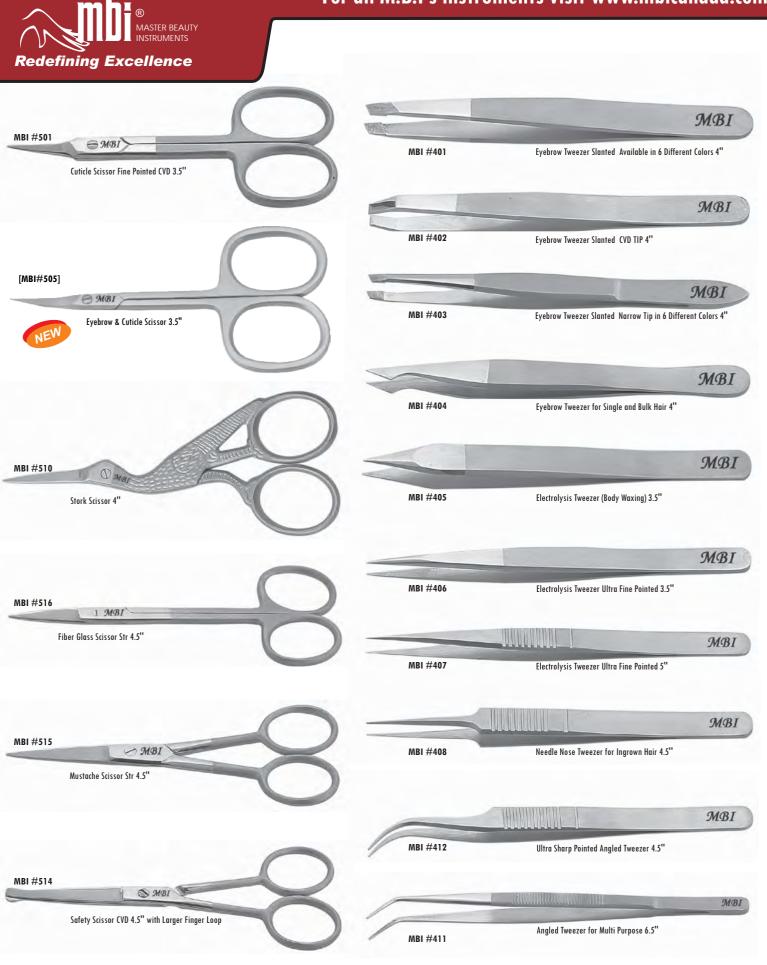

## Manicure & Pedicure Implements

- Cuticle Nippers
- Nail Nippers
- Cuticle Pushers
- \* Tweezers
- Scissors
- **\* Barber Shears**