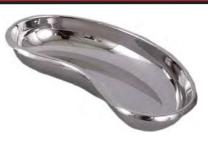

### MBI's RETAIL DISPLAY STAND

**EYEBROW/TWEEZER** 

Kidney Tray 10oz - 6.5"x3.5"x1.5

12oz - 8"x3.5"x1.5" 26oz - 9"x4.5"x2"

48oz - 12"x5.75"x2.25"

MBI # 966 Perforated Sterilizing Tray (Size 10"x4"x2")

with cover (size10"x 8"x2") \*Also available in different sizes.