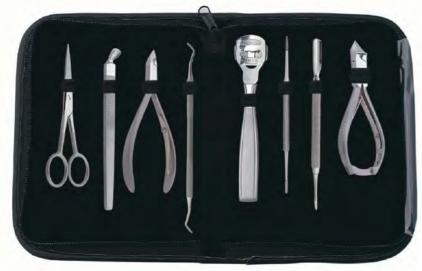

Cuticle and Eyebrow Scissor Spring Action 4.5"

The contents of the tool case can be customized. However the price will vary subject to your selection of items.

This specially designed Implements case is excellent for out clients visits. The cover is made of quality soft touch vinyl. This tool case is available in Black colour and opens and closes by zipper.